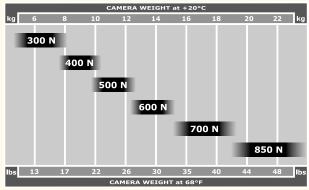

### A basic Easyrig system includes:

Support arm (ordered by camera weight) Lockable camera hook (standard/Philips)

Vest

Hip belt

Manual

Transport bag

#### Technical details:

| Weight                                           | 3,1-3,4 kg (6.8-7.5 lbs)    |
|--------------------------------------------------|-----------------------------|
| Height (mounted)                                 | 90-100 cm (35.4 in-39.4 in) |
| Height (folded)                                  | 60 cm (23.6 in)             |
| Suspension line (fully stretched)88 cm (34.6 in) |                             |
| Maximum load                                     | 25 kg (55 lbs)              |