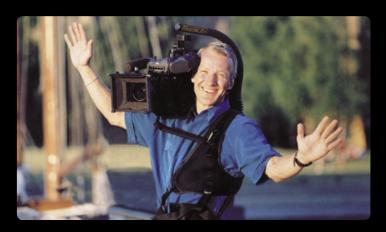

# Fasyrig 2,5%

The EASYRIG portable camera support is ergonomically designed and reduces the static load on the neck and shoulder muscles, and transfers it down to the hips, the part of the body best designed to deal with it.

The EASYRIG gives you the speed and mobility of a hand-held camera, while still achieving steady shots. It allows you the freedom of shooting from various positions; the shoulder, the hip or even at knee level. The powerful suspension line will easily accept cameras up to 25 kg.

The EASYRIG is ideal for news broadcasts, sport events, documentaries, commercials and many other hand-held situations where stability is crucial and the freedom to move is essential.

The EASYRIG can be used with both film and video cameras.