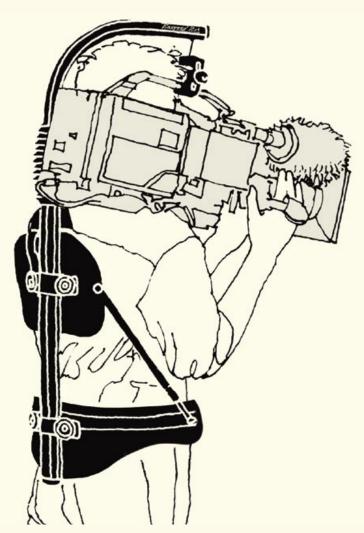

# Fasyrig 2,5%

The EASYRIG portable camera support is ergonomically designed and reduces the static load on the neck and shoulder muscles, and transfers it down to the hips, the part of the body best designed to deal with it.

The EASYRIG gives you the speed and mobility of a hand-held camera, while still achieving steady shots. It allows you the freedom of shooting from various positions; the shoulder, the hip or even at knee level. The powerful suspension line will easily accept cameras up to 25 kg.

### A basic Easyrig system includes:

Support arm (ordered by camera weight) Lockable camera hook (standard/Philips)

Vest

Hip belt

Manual

Transport bag