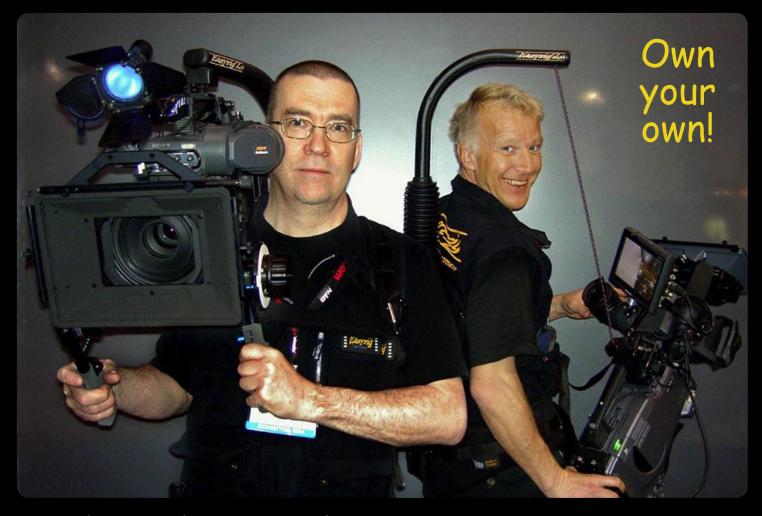

# Fasyrig 2,5%

The EASYRIG portable camera support is ergonomically designed and reduces the static load on the neck and shoulder muscles, and transfers it down to the hips, the part of the body best designed to deal with it.

The EASYRIG gives you the speed and mobility of a hand-held camera, while still achieving steady shots. It allows you the freedom of shooting from various positions; the shoulder, the hip or even at knee level. The powerful suspension line will easily accept cameras up to 25 kg.

The EASYRIG is ideal for news broadcasts, sport events, documentaries, commercials and many other hand-held situations where stability is crucial and the freedom to move is essential.

The EASYRIG can be used with both film and video cameras.